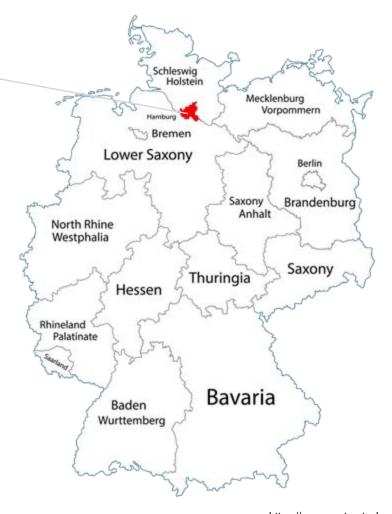

# A start-up's view of Hamburg

Surface Area: 755 km<sup>2</sup> Population: 1.8 Million

Leading startup hub in Germany, ranked 3rd nationally (startupblink.com)

1.500 verified startups

47 Incubators, Accelerators & Company Builders