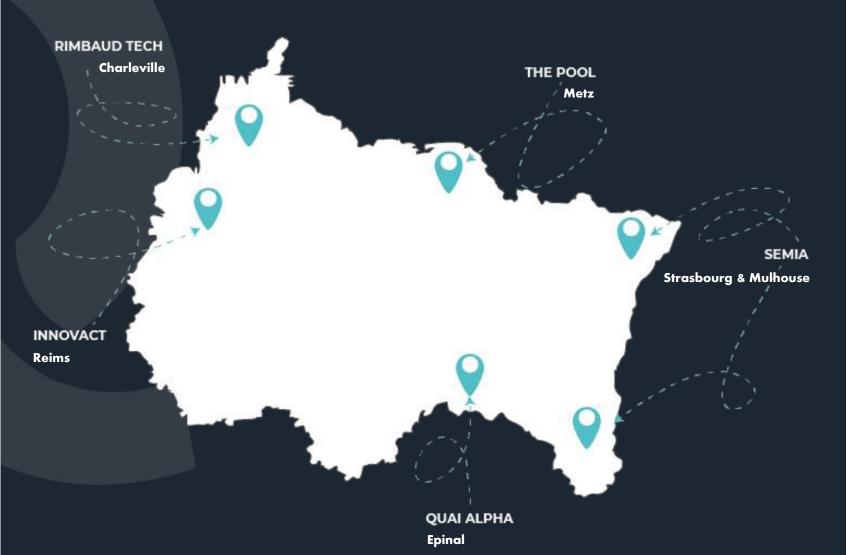

# Eastern France: Your Start-up's Gateway to Success







## **Start-up Ecosystem:**

Over 750 start-ups 8 incubators, 1 accelerator, French Tech EST

## **Innovation Clusters:**

5 clusters focused on Health, Bioeconomy, and Mobility

## **Talent Pool:**

5 universities 215,000 students



## Incubator Network of the Grand Est Region



#### **OUR CERTIFIED INCUBATORS**















#### SUPPORTED BY PUBLIC INSTITUTIONS



















#### OUR FOUNDING MEMBERS











#### **OUR GOVERNANCE**





















#### **OUR SPONSORS**













## **in numbers** (as of 31/12/24)



# +100 M€

raised

50% VCs/BAs

50% leverage effects w. subsidies



# +31 M€

turnover

by 154 startups



+1700

Founders & employees





# Our offer to you?

- Comprehensive support tailored to your needs (360° strategic advice, project structuring, financing, fundraising, creation of business opportunities, network of experts, community of committed entrepreneurs, etc.) by former entrepreneurs
- Easily Accessible Funding: Up to €500k in Non-Dilutive Funding and Over 150 Partner
   Venture Capital Firms and Business Angel Clubs