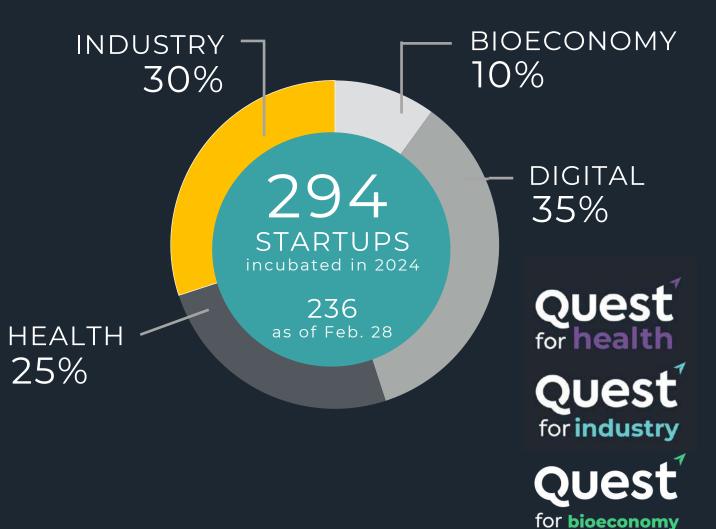

## **in numbers** (as of 31/12/24)

#### · Biotech

 Develop nanoparticles revolutionizing the diagnosis and treatment of cancerous tumors & monitoring of cellular therapies (stem cells, immunotherapy)

· Raised 13M€

## Bioeconomy

 Core Biogenesis uses plants as biofactories to scale the production of high-value recombinant proteins for the life science & skincare industries.

· Raised 20M€

## · Industry

 BLACKLEAF offers a range of conductive graphene inks for heating, thermal or electrical conductivity, EMI shielding and lubrication.

· Raised 7M€

## · Digital

 All-in-one return solution for emerchants and logistics intermediaries

 Entirely bootstraped - 1M€+ of turnover in 1.5 years