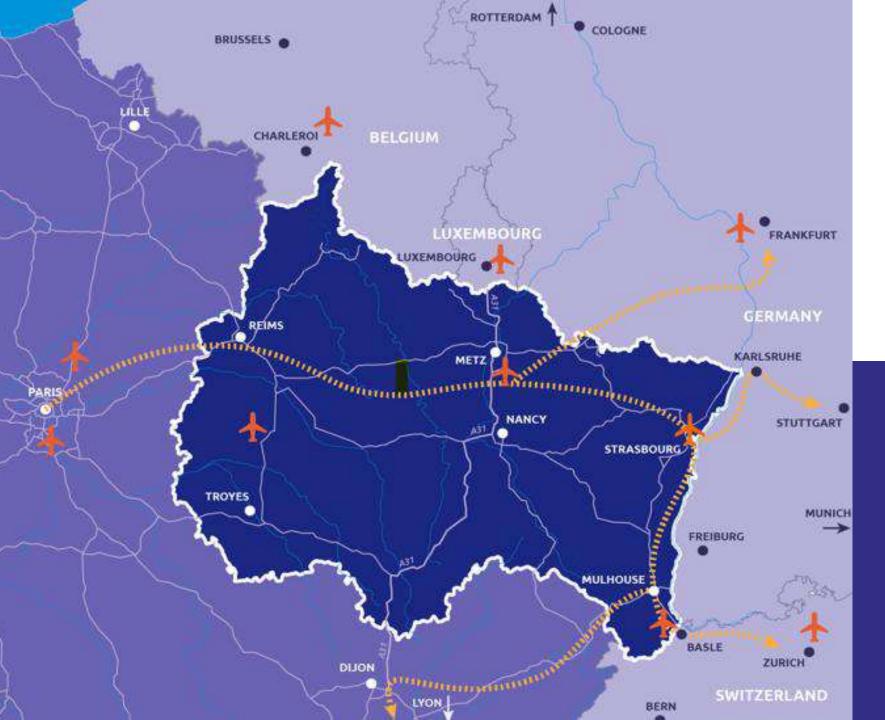

# Eastern France: Your Start-up's Gateway to Success







## **Start-up Ecosystem:**

Over 750 start-ups 8 incubators, 1 accelerator, French Tech EST

## **Innovation Clusters:**

5 clusters focused on Health, Bioeconomy, and Mobility

## **Talent Pool:**

5 universities 215,000 students



## Incubator Network of the Grand Est Region



#### **OUR CERTIFIED INCUBATORS**















#### SUPPORTED BY PUBLIC INSTITUTIONS



















#### OUR FOUNDING MEMBERS











#### **OUR GOVERNANCE**





















#### **OUR SPONSORS**













## **in numbers** (as of 31/12/24)



# +100 M€

raised

50% VCs/BAs

50% leverage effects w. subsidies



# +31 M€

turnover

by 154 startups



+1700

Founders & employees





# Our offer to you?

- Comprehensive support tailored to your needs (360° strategic advice, project structuring,